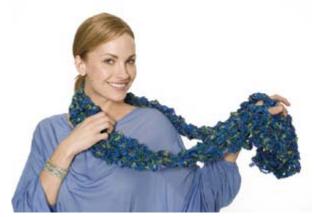

Free Knitting Pattern Lion Brand® Homespun® - Lion Bouclé - Incredible Sky Blue Scarf Pattern Number: 60096

# Free Knitting Pattern from Lion Brand Yarn Lion Brand® Homespun® - Lion Bouclé - Incredible Sky Blue Scarf

Pattern Number: 60096

SKILL LEVEL: Beginner

SIZE: One Size

5 in. x 50 in. [12.5 cm x 127 cm]

**CORRECTIONS: None** 

## **SCARF**

With 1 strand each of A, B, and C held together, cast on 5 stitches. Knit every row until piece measures 50 in. [127 cm] from beginning. Bind off. Weave in ends.