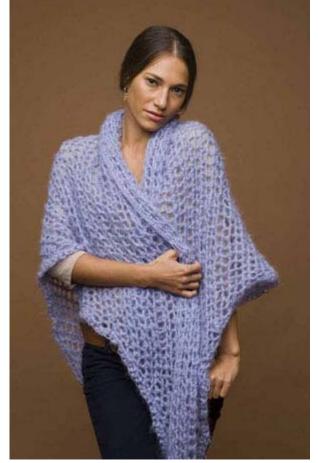

Free Crochet Pattern Lion Brand® Romance Romantic Speed Hook Shawl Pattern Number: 60516

# Free Crochet Pattern from Lion Brand Yarn Lion Brand<sup>®</sup> Romance Romantic Speed Hook Shawl

Pattern Number: 60516

SKILL LEVEL: Beginner

**SIZE:** One Size 29 x 58 in. [73.5 x 147.5 cm]

#### SHAWL

Chain 4 for foundation chain.

**Row 1:** Single crochet in 2nd chain from hook and in each chain across – 3 single crochet.

**Row 2:** Chain 1, turn, 2 single crochet in first single crochet, single crochet across to last single crochet, 2 single crochet in last single crochet – 5 single crochet.}

Repeat last row until there are 105 single crochet. Do not fasten off.

#### Edging

Working along side edge of shawl, work 2 single crochet in end of each row; along foundation chain, single crochet in first chain, 3 single crochet in next chain, single crochet in last chain; working along the adjoining side edge of shawl, work 2 single crochet in end of each row. Fasten off. Weave in ends.