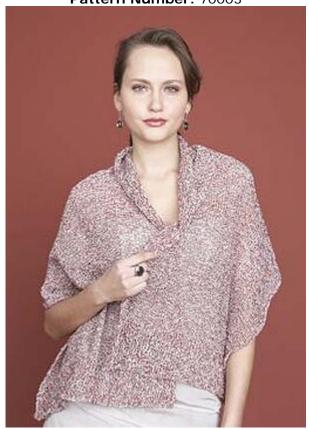

# Free Knitting Pattern **Lion Brand® Jazz - Muse Gossamer Shawl**

Pattern Number: 70003

## Free Knitting Pattern from Lion Brand Yarn Lion Brand Jazz - Muse Gossamer Shawl

Pattern Number: 70003

**SKILL LEVEL**: Beginner

**SIZE:** One Size

20 x 54 in. (51 x 137 cm)

**CORRECTIONS: None** 

#### **MATERIALS**

• 105-151 Lion Brand Jazz: Light Gray

2 Balls (A)

• 104-113 Lion Brand Muse: Red

2 Balls (B)

- Lion Brand Knitting Needles Size 10 [6 mm]
- Large-Eye Blunt Needles (Set of 6)