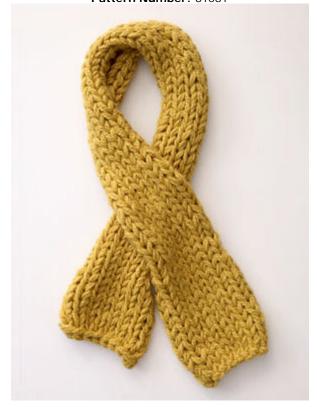

# Straight On Scarf

Pattern Number: 81081

SKILL LEVEL: Beginner

**SIZE:** One Size 7 x 66 in. (18 x 167.5 cm)

CORRECTIONS: None as of Sep 29, 2010. To check for later updates, click here.

#### SCARF

With 3 strands of yarn held together, cast on 11 stitches. Work in Stockinette stitch (knit on right side, purl on wrong side) until about 20 in. (51 cm) of 3 strands remain. Bind off.