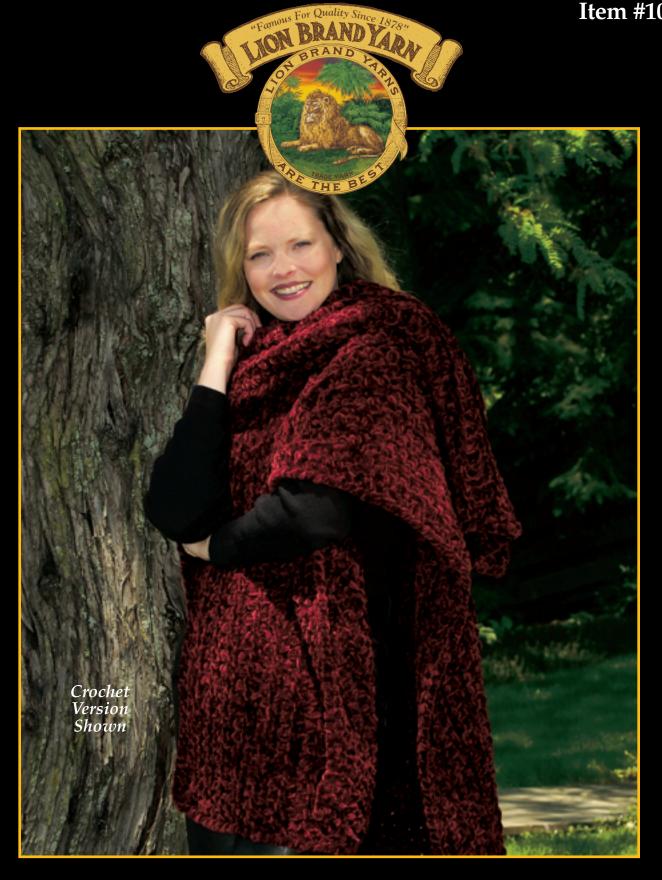

LION BRAND® CHENILLE THICK & QUICK® KNIT WRAP

# LION BRAND® CHENILLE THICK & QUICK® KNIT WRAP

# SIZE:

Medium/Large (X-Large). **Measurements:** across chest: 40 (44)"; **Length:** 32 (35)".