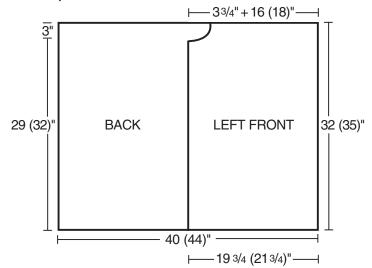

# SIZE:

Medium/Large (X-Large). **Measurements:** across chest: 40 (44)"; **Length:** 32 (35)".

### **BACK:**

Cast on 60 (66) sts. Work in St st until piece measures 40 (44)". Bind off all sts.

## **LEFT FRONT:**

Cast on 60 (66) sts. Work in St st until piece measures 16 (18)", end with a WS row.

**Neck Shaping:** Next row (RS) Bind off 3 sts (neck edge), work to end. Work next row (WS) even. Cont to bind off at beg of RS rows 2 sts once, dec 1 st once – 54 (60) sts. Work even until piece measures 19<sup>3</sup>/<sub>4</sub> (21<sup>3</sup>/<sub>4</sub>)". Bind off all sts.

#### **RIGHT FRONT:**

Work as for left front, reversing all shaping.