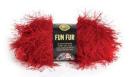

#### **MATERIALS**

- 320-170 Fun Fur: Peacock
  - 1 Skeins
- 930-206 Lion Bouclé: Hazelnut
  - 1 Skeins
- · Lion Brand Crochet Hook Size Q-19
- Large-Eye Blunt Needles (Set of 6)

\*Fun Fur (Article #320) is a novelty "eyelash" yarn. Solids: 1¾/50g; 60 yd/54m per ball Prints: 1½ oz/40g; 57 yd/52m per ball 100% polyester.

\*<u>Lion Bouclé</u> (Article #930) is a color-rich mohair blend that combines the textural curls and loops of bouclé with easy care. 79% Acrylic, 20% mohair, 1% nylon. Packaged in 2½ oz (70g) / 57yd (52m) skeins.