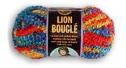

#### **MATERIALS**

- 320-170 Fun Fur: Peacock
  - 1 Skeins
- 930-206 Lion Bouclé: Hazelnut
  - 1 Skeins
- · Lion Brand Crochet Hook Size Q-19
- Large-Eye Blunt Needles (Set of 6)

\*Fun Fur (Article #320) is a novelty "eyelash" yarn. Solids: 1¾/50g; 60 yd/54m per ball Prints: 1½ oz/40g; 57 yd/52m per ball 100% polyester.

\*<u>Lion Bouclé</u> (Article #930) is a color-rich mohair blend that combines the textural curls and loops of bouclé with easy care. 79% Acrylic, 20% mohair, 1% nylon. Packaged in 2½ oz (70g) / 57yd (52m) skeins.