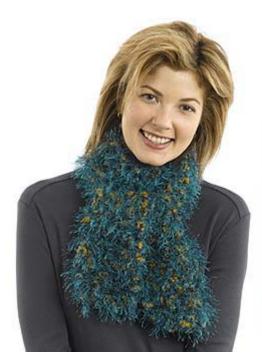

# Lion Brand® Fun Fur - Lion Bouclé Quick Crochet Scarf

Pattern Number: 30235-C

## Lion Brand® Fun Fur - Lion Bouclé Quick Crochet Scarf

Pattern Number: 30235-C

**SKILL LEVEL**: Beginner

SIZE: One Size

About 5 inches x 42 inches [12.5 x 106.5 cm]

Note Scarf will stretch with use.

**CORRECTIONS: None** 

## **GAUGE:**

Piece is approximately 5 inches [12.5 cm] wide. Gauge is not essential. BE SURE TO CHECK YOUR GAUGE.