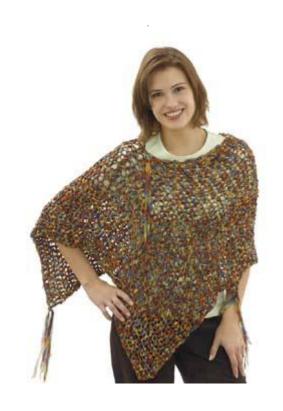

# LION BRAND® INCREDIBLE Crochet Poncho

Skill Level: Beginner

#### SIZE

One size fits most

Finished measurements 16" wide and 55" long [40.5 x 139.5 cm], approximately

# **FINISHING**

Fold piece in half widthwise (16" x 27 1/2"). Sew 16" seam along top of one long side of piece, from end toward fold, leaving remainder of edge open to form neck opening of Poncho.

# **Fringe**

(**Note** Fringes on this Poncho are in 3 small groups and are at uneven lengths.)