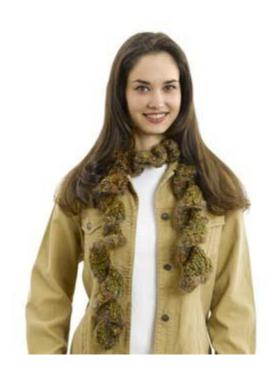

# **LION BRAND® HOMESPUN® -MOONLIGHT MOHAIR**

Crochet Spiral Scarf
Pattern: LB#50193-1C

# **Crochet Spiral Scarf**

Pattern: LB#50193-1C

Skill Level: Easy

#### **SIZE**

3" x 55" [7.5 x 139.5 cm], approximately

### **SCARF**

With 2 strands of A held together, ch 99.

Row 1 (right side) Tr in 4th ch from hook, 2 tr in each ch across; turn. Fasten off A.

### **EDGING**

**Row 2** With wrong side facing, join B at base of first tr, ch 2, (hdc, ch 1) 4 times in side of tr, (hdc, ch 1) in top of tr and in each tr across, (hdc, ch 1) 4 times in side of turning ch; join with slip st to foundation ch. Fasten off B. Weave in ends.