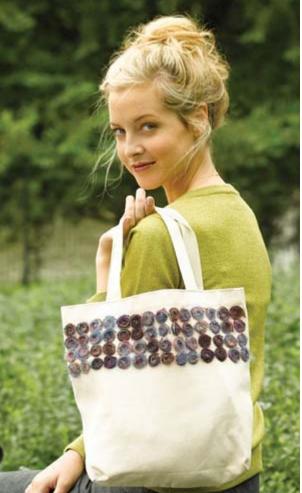

# Lion Brand<sup>®</sup> Moonlight Mohair Sorbet Spiral Heart Tote Bag

Pattern Number: 50598-2

SKILL LEVEL: Beginner

**SIZE:** One Size One size

CORRECTIONS: None

### BAG

For each spiral, cut a length of Moonlight Mohair approximately 4" [10 cm] long. Spread a thin layer of glue in the desired place on the Bag and glue one end of yarn in center. Form a spiral by wrapping remainder of yarn around the first end, then continuing around, adding more glue when necessary. Beginning at top edge of Bag, work in Spiral Pattern as follows: work rows 1-4 once, work rows 1 and 2 once more. Allow to dry and repeat on other side of Bag if desired.