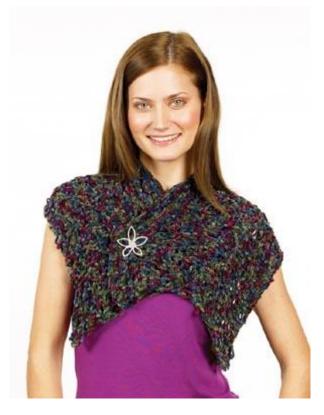

#### SIZE

Small, Large Width 24 (28) inches [61 (71 cm)] at widest point Length 24 (28) inches [61 (71 cm)]

#### NOTE

This pattern will create an "L" shaped piece. To wear, drape the ends over your shoulders. The corner will create a point at the back. The openness of the knit makes it very drapey, and also somewhat challenging to measure. Don't worry if your measurements aren't exact.