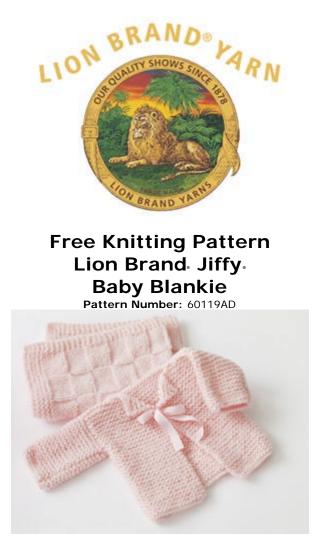

# Free Knitting Pattern from Lion Brand Yarn Lion Brand, Jiffy, Baby Blankie

Pattern Number: 60119AD

SKILL LEVEL: Easy

**SIZE:** One Size 17 x 22 in. (43 x 56 cm)

CORRECTIONS: None as of Apr 29, 2010. To check for later updates, click here.

### MATERIALS

- 450-101 Lion Brand Jiffy Yarn: Light Pink
- 2 Balls
- Lion Brand Knitting Needles Size 10.5 [6.5 mm]
- Large-Eye Blunt Needles (Set of 6)