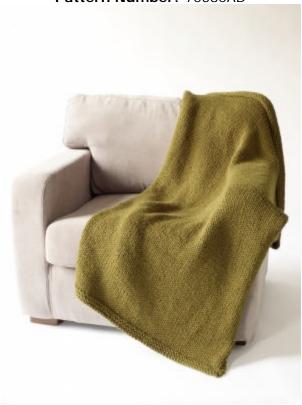

# Free Knitting Pattern Lion Brand® Wool-Ease®Thick & Quick® Plush Throw

Pattern Number: 70380AD

# Free Knitting Pattern from Lion Brand Yarn Lion Brand® Wool-Ease®Thick & Quick® Plush Throw

Pattern Number: 70380AD

**SKILL LEVEL:** Beginner

SIZE: One Size

About 38 x 48 in. (96.5 x 122 cm)

**CORRECTIONS: None** 

#### **THROW**

Cast on 84 stitches. Work in Garter stitch (knit every row) for 4 rows (2 Garter stitch ridges).

Row 5 (Right Side): Knit across.

Row 6 (Wrong Side): Knit 2 stitches, purl 80 stitches, knit 2 stitches.

Repeat Rows 5 and 6 until Throw measures 47 in. (119.5 cm) from beginning, end with a wrong side row. Work in Garter stitch for 4 rows (2 Garter stitch ridges). Bind off.

#### FINISHING

Weave in ends.