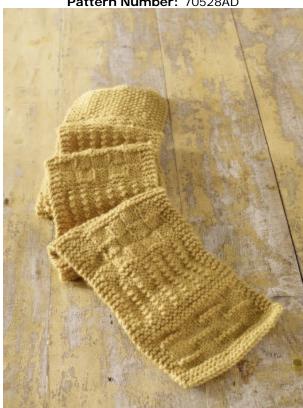

# **Free Knitting Pattern Lion Brand** Wool-Ease® Basic Sampler Scarf Pattern Number: 70528AD

# Free Knitting Pattern from Lion Brand Yarn Lion Brand Wool-Ease® Basic Sampler Scarf

Pattern Number: 70528AD

**SKILL LEVEL**: Beginner

SIZE: One Size

6 x 56 in. (15 x 142 cm)

**CORRECTIONS: None** 

#### **SCARF**

Cast on 26 stitches.

Rows 1-6: Knit.

Row 7: Knit 3, \*knit 1, purl 1; repeat from \* to last 3 stitches (for Seed Stitch pattern), knit 3.

**Row 8:** Knit 3, (knit the purl stitches and purl the knit stitches) to last 3 stitches, knit 3.

Rows 9-22: Repeat Rows 7 and 8 seven times.

Rows 23-27: Knit.

Row 28: Knit 3, knit 4, \*purl 4, knit 4; repeat from \* to last 3 stitches (for Basketweave), knit 3.

Row 29: Knit 3, purl 4, \*knit 4, purl 4; repeat from \* to last 3 stitches, knit 3.

Rows 30 and 31: Repeat Rows 28 and 29.

Row 32: Knit.

Rows 33-36: Repeat Rows 28 and 29 twice.

**Rows 37-41:** Repeat Rows 32-36.

Row 42-46: Knit.

Row 47: Knit 3, \*purl 2, knit 1; repeat from \* to last 5 stitches (for Ridge Stitch), purl 2, knit 3.

Row 48: Knit.

Rows 49-62: Repeat Rows 47 and 48 seven times.

Rows 63-66: Knit.

Row 67: Knit 3, \*knit 4, purl 6; repeat from \* to last 3 stitches (for Track Stitch), knit 3.

Row 68: Knit 3, purl 20, knit 3.