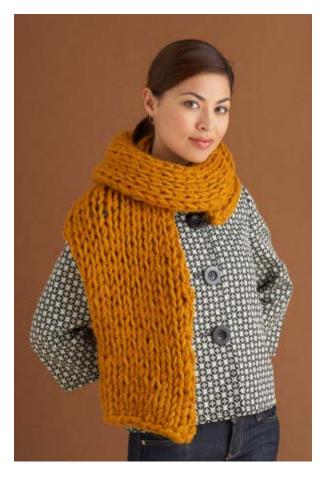

# Free Knitting Pattern Lion Brand<sup>®</sup> Wool-Ease<sup>®</sup> Thick & Quick<sup>®</sup> Fall River Scarf Pattern Number: 70537AD

This thick scarf is perfect for cool autumn weather.

#### SKILL LEVEL: Beginner

SIZE: One Size About 9 x 72 in. (23 x 183 cm)

CORRECTIONS: None as of Jun 5, 2009. To check for later updates, click here.

#### **MATERIALS**

- 640-189 Lion Brand Wool-Ease® Thick & Quick Yarn: Butterscotch 2 Balls
- Lion Brand Knitting Needles Size 50 [25 mm] ('Speed Stix')
- Large-Eye Blunt Needles (Set of 6)

#### SCARF

With 2 strands of yarn held together, cast on 11 stitches. Work in Stockinette Stitch (knit on right side, purl on wrong side) until piece measures 90 in. (228.5 cm) from beginning. Bind off.