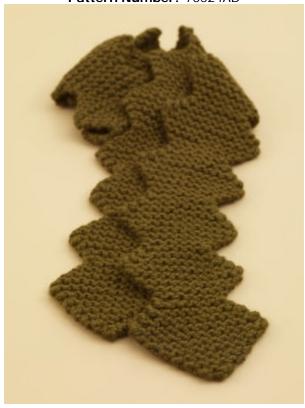

# **Free Knitting Pattern** Lion Brand Wool-Ease Thick & Quick® Zigzag Scarf Pattern Number: 70524AD

# Free Knitting Pattern from Lion Brand Yarn Lion Brand Wool-Ease Thick & Quick Zigzag Scarf

Pattern Number: 70524AD

**SKILL LEVEL**: Easy

SIZE: One Size

6 x 60 in. (15 x 152.5 cm)

**CORRECTIONS: None** 

### **SCARF**

Cast on 2 sts.

Inc Row: K to last st, inc 1 st in last st - 3 sts. Rep Inc Row until you have a total of 15 sts. Dec Row: K to last 2 sts, k 2 tog - 14 sts.

Rep Dec Row until 7 sts remain.

Continue to inc to 15 sts and dec to 7 sts until piece measures about 60 in. (152.5 cm) from beginning, end by rep Dec Row until 2 sts remain.