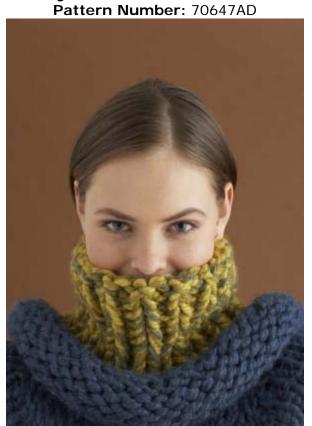

Free Knitting Pattern
Lion Brand® Wool-Ease® Chunky - Wool-Ease® Thick & Quick®
Play It Cool Neckwarmer

Free Knitting Pattern from Lion Brand Yarn
Lion Brand® Wool-Ease® Chunky - Wool-Ease® Thick & Quick®
Play It Cool Neckwarmer
Pattern Number: 70647AD

**NECKWARMER** With 1 strand each of A, B and C held together, cast on 32 sts. Join, being careful not to twist sts, place marker for beginning of round.

Round 1: (K1, p1) around.

Rounds 2-12: Repeat Round 1.