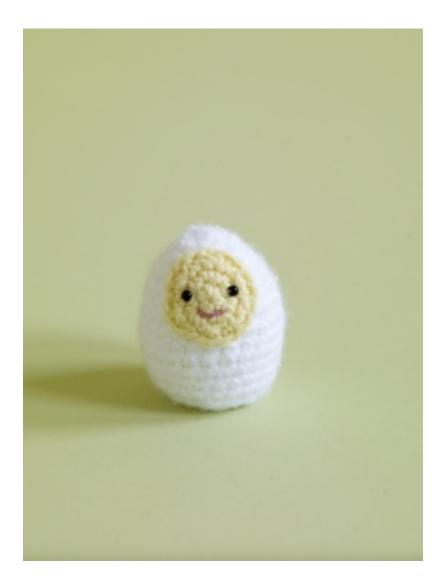

## Free Crochet Pattern Lion Brand® Wool-Ease® AMIGURUMI EGG COZY

Pattern Number: 80109AD

## Free Crochet Pattern from Lion Brand Yarn Lion Brand® Wool-Ease® AMIGURUMI EGG COZY

Pattern Number: 80109AD

**SKILL LEVEL**: Easy

SIZE:

**CORRECTIONS: None** 

#### COZY

With A, ch 2.

**Rnd 1:** Work 4 sc in first ch. Place marker in first st for beg of rnd; move marker up as each rnd is completed.

Rnd 2: Work 2 sc in each sc around - 8 sc.

Rnd 3: \*2 sc in next st, sc in next st, rep from \* around - 12 sts.

Rnd 4: \*2 sc in next st, sc in each of next 2 sts, rep from \* around - 16 sts.

Rnd 5: \*2 sc in next st, sc in each of next 3 sts, rep from \* around - 20 sts.

Rnd 6: \*2 sc in next st, sc in each of next 4 sts, rep from \* around - 24 sts.

Rnds 7 -14: Sc in each sc around.

Rnd 15: \*Sc2tog, sc in each of next 2 sts, rep from \* around. Fasten off.

#### **FACE**

With B, ch 2.

**Rnd 1:** Work 6 sc in first ch. Place marker in first st for beg of rnd; move marker up as each rnd is completed.

Rnd 2: Work 2 sc in each sc around - 12 sc.

Rnd 3: \*2 sc in next st, sc in next st, rep from \* around - 18 sc. Fasten off.

#### **FINISHING**

Sew beads to face. With pink yarn, embroider straight st smile. Sew face to body. Weave in ends.

| ABBREVIATIONS / REFERENCES Click for explanation and illustration |                    |
|-------------------------------------------------------------------|--------------------|
| beg = begin(s)(ning)                                              | ch(s) = chain(s)   |
| rep = repeat(s)(ing)                                              | rnd(s) = round(s)  |
| sc = single crochet                                               | st(s) = stitch(es) |