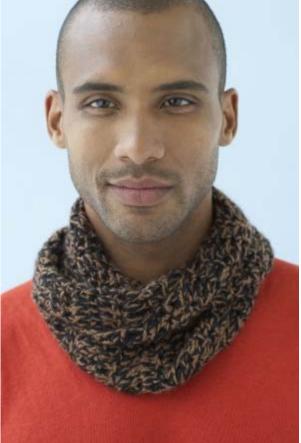

Free Crochet Pattern Lion Brand® LB Collection Cashmere Easy Tweed Scarf Pattern Number: 80779AD

This great scarf is soft and warm.

# SKILL LEVEL: Beginner

**SIZE:** One Size About 4 x 66 in. (10 x 167.5 cm).

### NOTES:

Scarf is worked with 2 strands of yarn held together throughout.