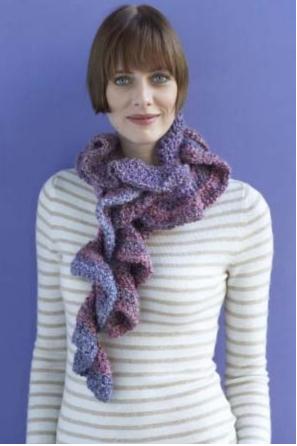

Free Crochet Pattern Lion Brand® Homespun® Claudette Scarf Pattern Number: 80961AD

This ruffled scarf is fast and flattering.

# Free Crochet Pattern from Lion Brand Yarn Lion Brand® Homespun® Claudette Scarf

Pattern Number: 80961AD

SKILL LEVEL: Beginner

**SIZE:** One Size About 4 x 65 in. (10 x 165 cm)

# SCARF

Chain 140.

**Row 1:** Double crochet in 4th chain from hook, \*double crochet in next chain, 2 double crochet in next chain; repeat from \* across.

**Row 2:** Chain 3, turn, double crochet in same space, \*double crochet in next 2 double crochet, 2 double crochet in next double crochet; repeat from \* across.

**Row 3:** Chain 3, turn, double crochet in same space, \*double crochet in next 3 double crochet, 2 double crochet in next double crochet; repeat from \* across.

**Row 4:** Chain 3, turn, double crochet in same space, \*double crochet in next 4 double crochet, 2 double crochet in next double crochet; repeat from \* across Fasten off.