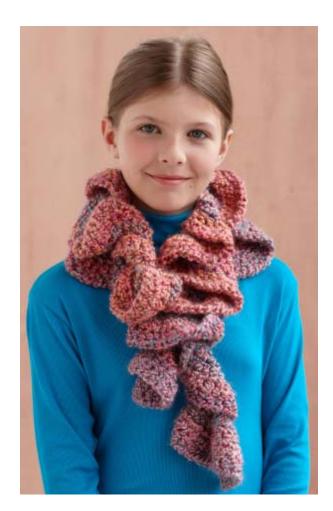

# Free Crochet Pattern Lion Brand® Homespun® Painted Ruffle Scarf

Pattern Number: 80960D

## Free Crochet Pattern from Lion Brand Yarn Lion Brand® Homespun® Painted Ruffle Scarf

Pattern Number: 80960D

SKILL LEVEL: Beginner

SIZE: One Size

About 4 x 65 in. (10 x 165 cm)

**CORRECTIONS:** None as of Dec 29, 2010. To check for later updates, click <u>here</u>.

#### **SCARF**

Chain 140.

**Row 1:** Double crochet in 4th chain from hook, \*double crochet in next chain, 2 double crochet in next chain; repeat from \* across.

**Row 2:** Chain 3, turn, double crochet in same space, \*double crochet in next 2 double crochet, 2 double crochet in next double crochet; repeat from \* across.

**Row 3:** Chain 3, turn, double crochet in same space, \*double crochet in next 3 double crochet, 2 double crochet in next double crochet; repeat from \* across.

**Row 4:** Chain 3, turn, double crochet in same space, \*double crochet in next 4 double crochet, 2 double crochet in next double crochet; repeat from \* across Fasten off.