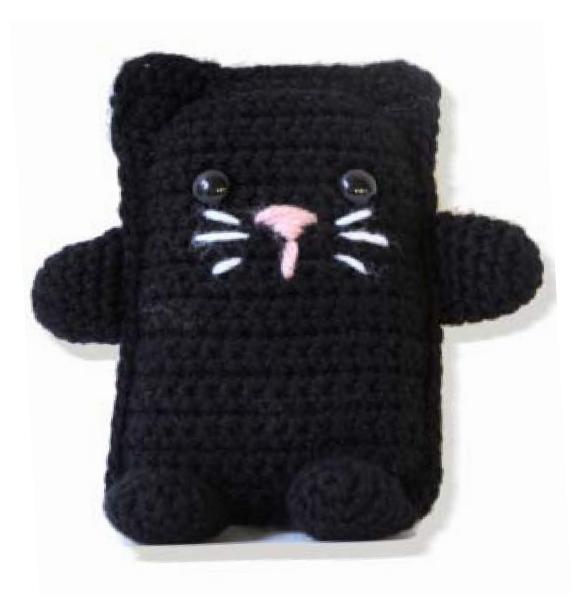

# Free Crochet Pattern LION BRAND® VANNA'S CHOICE® AMIGURUMI CAT

Pattern Number: 81013AD

#### **FINISHING**

Following package directions, attach safety eyes to Body Front.

With pink yarn, embroider a straight stitch nose. With B, embroider straight stitch whiskers. Join Body Front and Back with A by working sc evenly spaced around 3 sides through both thicknesses, working 2 sc in each corner. Before closing last side, stuff Body.

#### Fasten off A.

Stuff Arms and Legs and sew to Body. With A, sew running stitch diagonally across the top corners of Body, through all thicknesses, for ears. Sew on Tail. *Weave in ends*.

LION BRAND® VANNA'S CHOICE®