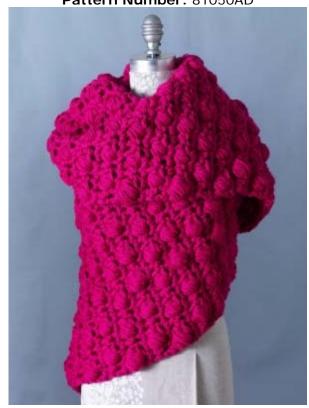

# **Free Crochet Pattern** Lion Brand® Vanna's Choice® Baby **Bubblegum Scarf Pattern Number:** 81050AD

# Free Crochet Pattern from Lion Brand Yarn Lion Brand Vanna's Choice Baby Bubblegum Scarf

Pattern Number: 81050AD

**SKILL LEVEL**: Easy

SIZE: One Size

About 15 x 80 in. (38 x 203 cm)

CORRECTIONS: None as of Nov 3, 2009. To check for later updates, click here.

#### **SCARF**

With 5 strands of yarn held together, ch 20.

Row 1: Sc in 2nd ch from hook and in each ch across – 19 sc.

Row 2: Ch 1, turn, sc in next sc, \*popcorn in next sc, sc in next 2 sc; rep from \* across - 6 popcorn.

Row 3: Ch 1, turn, sc in each st across.

Row 4: Ch 1, turn, \*sc in next 2 sc, popcorn in next sc; rep from \* to last sc, sc in last sc.

Row 5: Rep Row 3.

Rep Rows 2–5 until piece measures about 80 in. (203 cm) from beginning, end with a Row 3 or Row 5. Fasten off.