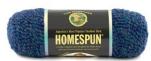

#### **MATERIALS**

- 790-315 <u>Lion Brand Homespun Yarn: Tudor</u>
  3 Balls
- Lion Brand Knitting Needles Size 10 [6 mm]
- Large-Eye Blunt Needles (Set of 6)