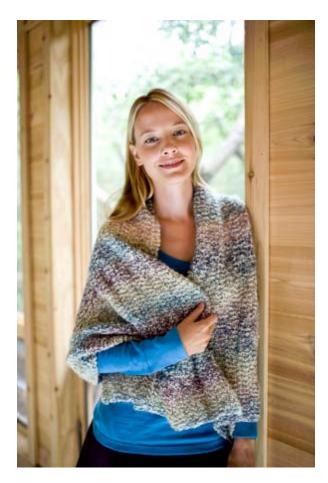

# Free Knitting Pattern Lion Brand® Homespun® Heartfelt Shawl

Pattern Number: 81040AD

Give the gift of a beautiful hand-knit prayer shawl.

# Free Knitting Pattern from Lion Brand Yarn Lion Brand® Homespun® Heartfelt Shawl

Pattern Number: 81040AD

SKILL LEVEL: Beginner

SIZE: One Size

About 25 x 60 in. (63.5 x 152.5 cm)

CORRECTIONS: None as of Apr 12, 2010. To check for later updates, click here.

## **SHAWL**

Cast on 63 stitches.

Row 1: (Knit 3, purl 3) until the last 3 stitches, knit 3.

Row 2: (Purl 3, knit 3) until the last 3 stitches, purl 3.

Repeat these 2 rows until piece measures about 60 in. (152.5 cm). Bind off.