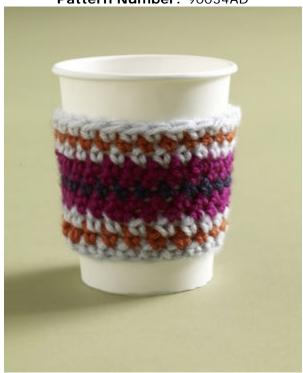

## **Free Crochet Pattern** Lion Brand® Vanna's Choice® Latte Cozy Pattern Number: 90034AD

This coffee cup cozy is an eco-friendly alternative to cardboard drink sleeves.

#### STRIPE SEQUENCE

With A work 1 round, with B work 1 round, with A work 1 round, with C work 2 rounds, with D work 1 round, with C work 2 rounds, with A work 1 round, with B work 1 round, with A work 1 round.

#### COZY

With first color of Stripe Sequence, chain 22. Being careful not to twist, join with a slip stitch in beginning chain to form a ring.

Round 1: Single crochet in each chain around; join with slip stitch in beginning stitch – 21 stitches.

Rounds 2 and 3: Single crochet in each single crochet around; join with slip stitch in beginning stitch.

Round 4: \*Single crochet in each of next 6 stitches, work 2 single crochet in next stitch, repeat from \* around; join with slip stitch in beginning stitch – 24 stitches.

Rounds 5 - 7: Repeat Round 2.

Round 8: \*Single crochet in each of next 7 stitches, work 2 single crochet in next stitch, repeat from \* around; join with slip stitch in beginning stitch – 27 stitches.

Rounds 9 - 11: Repeat Round 2.

Fasten off.