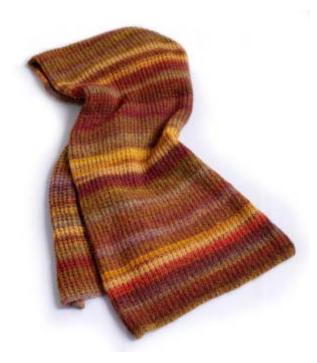

# Free Knitting Pattern Lion Brand® Amazing™ Redwood Shawl

Pattern Number: 90321AD

This simple shawl makes a great first project. Amazing's self-striping creates gorgeous color combinations without changing yarns.

# Free Knitting Pattern from Lion Brand Yarn Lion Brand® Amazing™ Redwood Shawl

Pattern Number: 90321AD

SKILL LEVEL: Beginner

SIZE: One Size

About 16 1/2 x 65 in. (42 x 165 cm)

CORRECTIONS: None as of Nov 30, 2009. To check for later updates, click here.