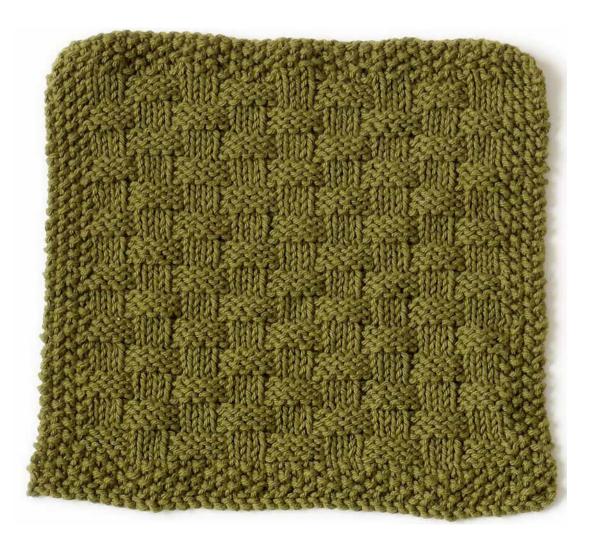

#### Basketweave (over 35 sts)

Row 1 (WS): Purl.
Row 2: K3, \*p5, k3; rep from \* across.
Row 3: P3, \*k5, p3; rep from \* across.
Row 4: Rep Row 2.
Row 5: Purl.
Row 6: P4, \*k3, p5; rep from \* across to last 7 sts, k3, p4.
Row 7: K4, \*p3, k5; rep from \* across to last 7 sts, p3, k4.
Row 8: Rep Row 6.
Rep Rows 1-8 for Basketweave.

# **WASHCLOTH**

Cast on 43 sts. Work in Seed st for 5 rows.

**Next Row:** Work in Seed st as established over first 4 sts, work Row 1 of Basketweave to last 4 sts, work in Seed st over last 4 sts.

Continue as established, working first and last 4 sts in Seed st and remaining sts in Basketweave until piece measures about 9 in. (23 cm) from beginning.