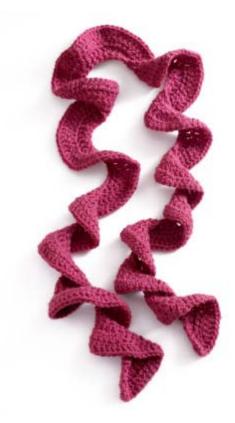

Free Crochet Pattern Lion Brand<sup>®</sup> Vanna's Choice<sup>®</sup> Potato Chip Scarf Pattern Number: 90560AD

Add a romantic flair to your outfit with this ruffled spiral scarf.

# Free Crochet Pattern from Lion Brand Yarn Lion Brand<sup>®</sup> Vanna's Choice<sup>®</sup> Potato Chip Scarf

Pattern Number: 90560AD