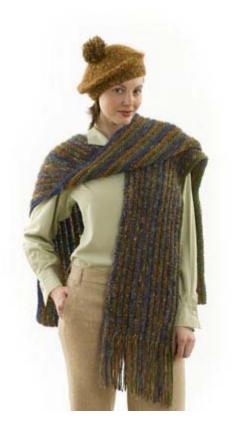

# LION BRAND® YARN LION SUEDE-MOONLIGHT MOHAIR Crochet Romantic Ruana

Pattern Number: 40707-C

Note: this image is the <u>knitted version</u> of the ruana.

The appearance of the crochet version is different! The stripes on the crochet version are larger and the drape of the garment is different

# LION BRAND® YARN LION SUEDE-MOONLIGHT MOHAIR Crochet Romantic Ruana

Pattern Number: 40707-C

Skill Level: Easy