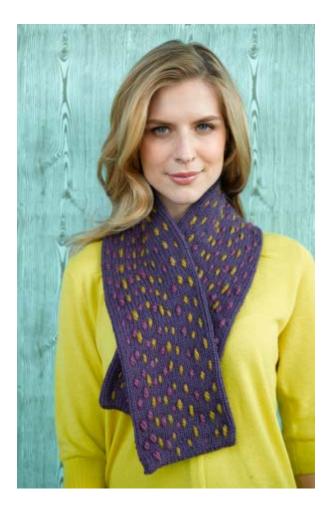

# Free Knitting Pattern from Lion Brand Yarn Lion Brand® Vanna's Choice® - Wool-Ease® Thick & Quick® Stitched Up Scarf

Pattern Number: L0046

**SKILL LEVEL**: Easy

SIZE: One Size

Finished Size About 6 x 42 in. (15 x 106.5 cm)

#### NOTES:

Pattern is designed to encourage creativity with freeform embroidery. Change color as desired for embroidery.

### **FINISHING**

Flatten Scarf to form a 6 x 42 in. (15 x 106.5 cm) rectangle.

Seam each end of Scarf closed.

With B and C, and working through both layers, embroider straight sts onto Scarf. To make even rows of straight sts, follow columns of knit sts.