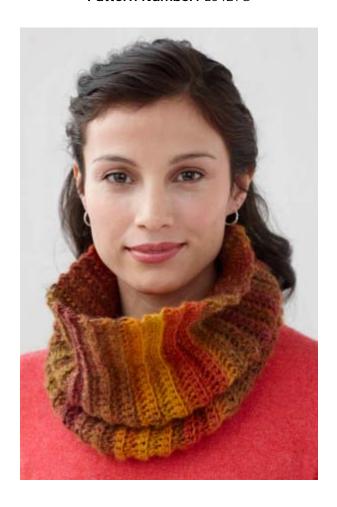

# Free Crochet Pattern from Lion Brand Yarn Lion Brand® Amazing® Fast and Easy Cowl

Pattern Number: L0427G

SKILL LEVEL: Beginner

SIZE: One Size

Finished Circumference About 26 in. (66 cm)

Finished Height About 14 in. (35.5 cm)

### **COWL**

Chain 45.

**Row 1:** Single crochet in 2nd chain from hook and in each chain across - 44 single crochet at the end of this row. **Row 2:** Chain 1, turn, working in back loops only, single crochet in each single crochet across. Repeat Row 2 until only about 2 yds. (2 meters) of yarn remains. Do not fasten off.

#### **FINISHING**

Fold piece in half, matching last row to first row. Working through both layers, slip stitch in each stitch across to join. Fasten off.

Note: If you prefer, you can sew ends of piece together.