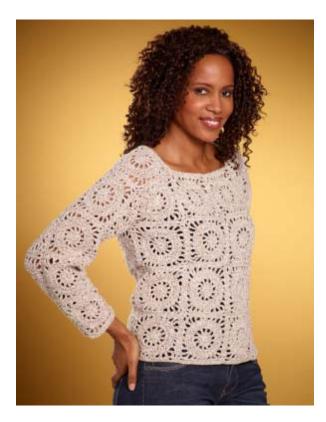

Free Crochet Pattern Lion Brand<sup>®</sup> Recycled Cotton Driftwood Pullover Pattern Number: L10323

# Free Crochet Pattern from Lion Brand Yarn Lion Brand<sup>®</sup> Recycled Cotton Driftwood Pullover

Pattern Number: L10323

#### SKILL LEVEL: Intermediate

SIZE: Small, Medium, Large, 1X, 2X

**Finished Chest** 36 (40, 45, 50, 54) in. (91.5 (101.5, 114.5, 127, 137) cm) **Finished Length** 22 1/2 in. (57 cm)

**Note:** Pattern is written for smallest size with changes for larger sizes in parentheses. When only one number is given, it applies to all sizes. To follow pattern more easily, circle all numbers pertaining to your size before beginning.