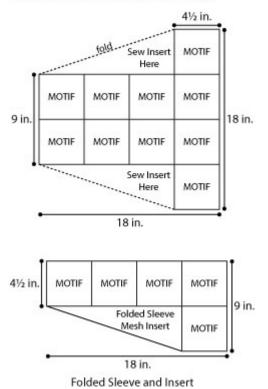

## SLEEVES (make 2)

Following Sleeve Assembly Diagram, arrange 8 Motifs into 4 rows of 2 Motifs each. Place one Motif on each side of the top row, to form a 'T'. Sew Motifs tog. Following Assembly Diagram, sew Sleeve Mesh Insert to Sleeve on one side, then fold Sleeve and Insert in half and sew remaining edges of Insert to opposite side of Sleeve. Seam upper sides together beginning 0 (1, 2 1/4, 3 1/2, 4 1/2) in. (0 (2.5, 5.5, 9, 11.5) cm) from top of Sleeve.

#### SLEEVE ASSEMBLY DIAGRAM - ALL SIZES