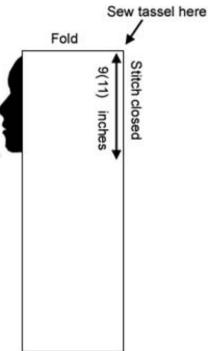

#### **Finishing**

Fold scarf in half lengthwise and slip st 9 (11)" of straight edge from foldline for hood back seam. **Hood Edging** Working down remainder of first straight edge, (2 dc, ch 2, sc) in each ch-2 space across first row. Fasten off. Reattach yarn on opposite straight edge and work (2 dc, ch 2, sc) in each ch-2 space across from end of scarf to center. Fasten off. Weave in ends.

**Optional Tassels** (make 2) Wind yarn 36 to 40 times around a 5" piece of cardboard. Use 18" length of yarn to tie center top of tassel. Cut bottom. Use a second 18"length to wrap around tassel about 1 1/2" from top; tie to secure and trim ends to match length of tassel. Rep for second tassel. Attach both tassels to center back point of hood. Weave in ends.