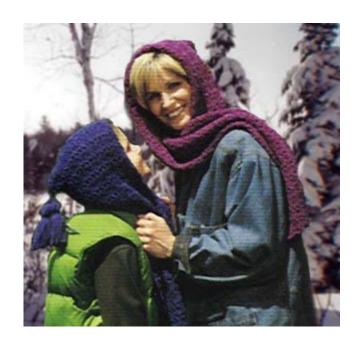

### **One- and Two-ball Crochet Hooded Scarf**

Skill Level: Easy

#### Size

Child's (Adult's) size 11 (14)" wide x 30 (40)" long from top of hood to scarf end.