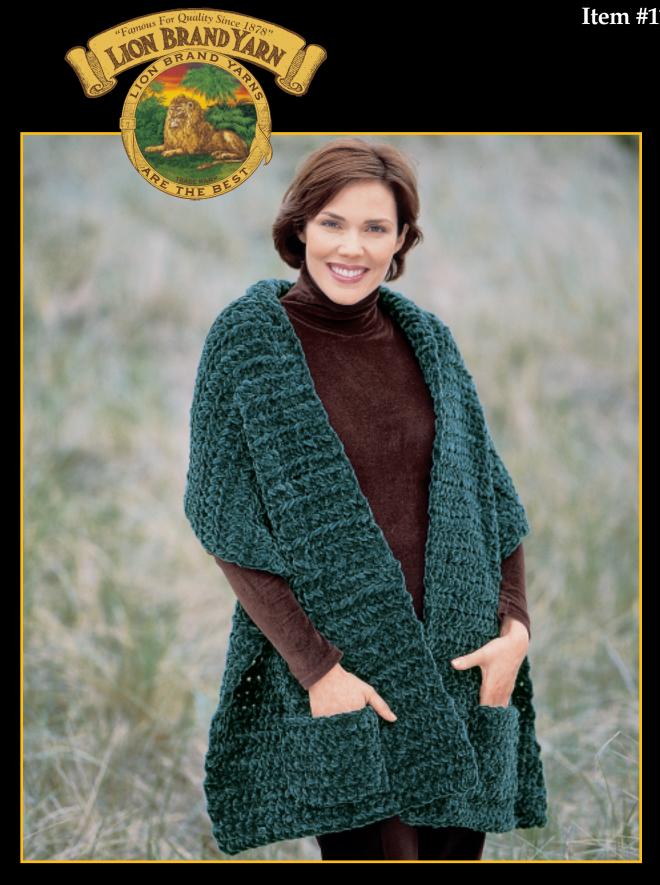

# **POCKET (Make 2)**

Ch 12, sc in 2nd ch from hook and each ch across (11 sc).

Row 1 Ch 1 (counts as sc), sc across. Repeat this row until pocket is square. Fasten off.

Sew pocket on each end of shawl, using photo as a guide.

# POCKET (Make 2)

Cast on 15 sts. Work in St st (knit on right side, purl on wrong side) until 5" from begining. K 1, k2tog, k 9, k2tog, k 1. K 3 rows. Bind off loosely. Sew pocket on each end of shawl, using photo as a guide.