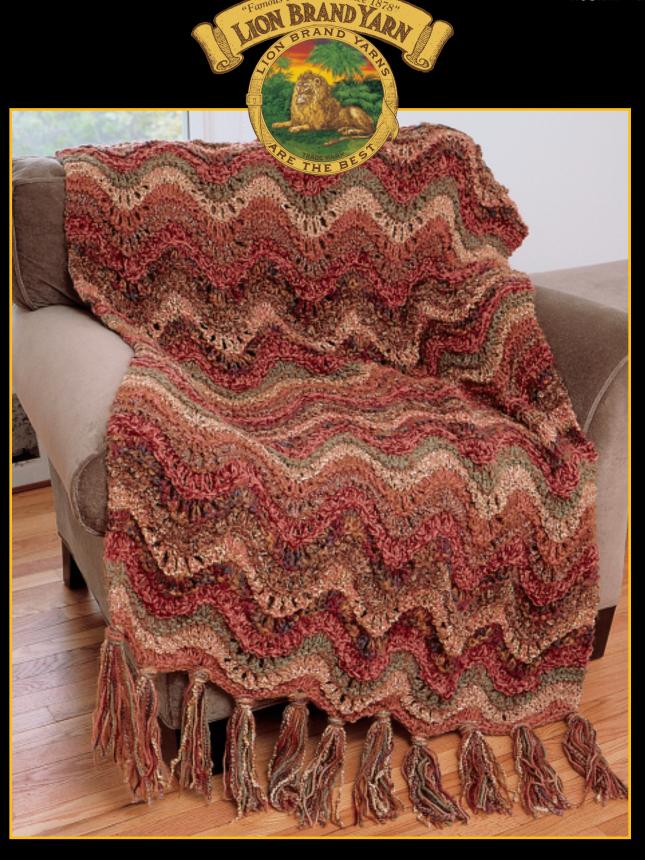

# LION BRAND® LUXURY THROW

# Item #1235A

### SIZE

Approximately 45" x 58" (depending on repeat)

#### **MATERIALS**

Desert

LION BRAND Homespun:

1 skein #319 Adirondack (A)

1 skein #318 Sierra (B)

LION BRAND Chenille Thick & Quick:

2 skeins #141 Dusty Mauve (C)

2 skeins #227 Desert Print (D)

LION BRAND Jiffy:

3 balls #325 El Paso (E)

2 balls #125 Taupe (F)

LION BRAND Wool-Ease:

2 balls #133 Guava (G)

1 ball #124 Caramel (H)

LION BRAND Wool-Ease Chunky:

1 ball #173 Willow (I)

LION BRAND Imagine:

2 balls #126 Cocoa (J)

 Size 17 (12 mm) needles OR SIZE TO OBTAIN GAUGE

#### **PATTERN SEQUENCE**

Work 4 Rows for each stripe.

Stripe 1 A and F

Stripe 2 C and G

Stripe 3 Two strands of E

Stripe 4 D and J

Stripe 5 B and G

Stripe 6 Two Strands of E

Stripe 7 C and G

Stripe 8 I and J

Stripe 9 B and H

Stripe 10 F and G

Repeat 10 stripe sequence.

#### **THROW**

Working in pattern sequence, cast on 96 sts.

Row 1 (right side) Knit.

Row 2 K 3, purl to last 3 sts, k 3.

**Row 3** K 3, \*[k2tog] 3 times, [yo, k 1] 6 times,

[k2tog] 3 times; repeat from \* to last 3 sts, k 3.

Row 4 Knit.

Continue in pattern until piece measures 58".

#### **FINISHING**

Cut yarn into 20" lengths for fringe using all colors except Chenille Thick & Quick. Using 8 to 9 strands of yarns, fold in half and fringe across top and bottom edges of throw.