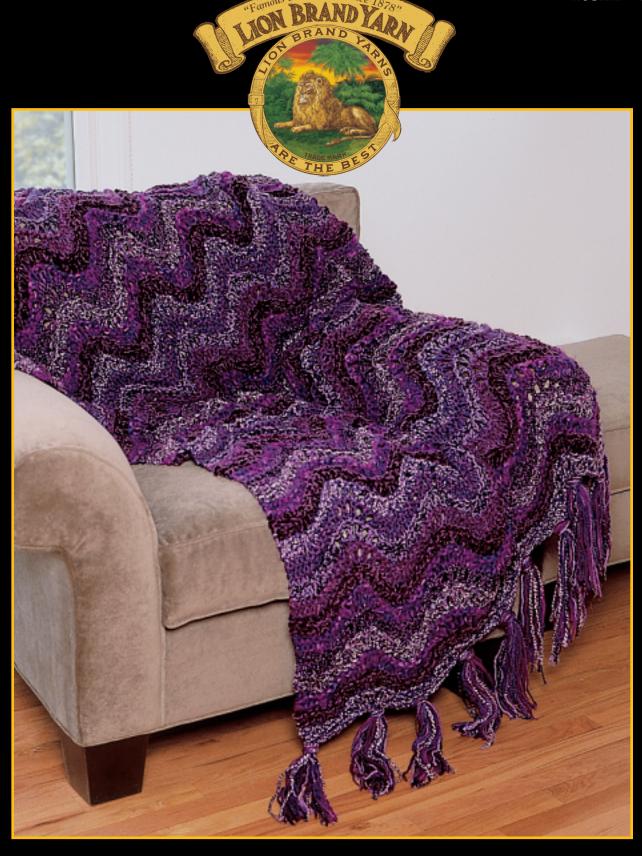

# LION BRAND® LUXURY THROW

# SIZE

Approximately 45" x 58" (depending on repeat)

### **MATERIALS**

Purple

LION BRAND Homespun:

1 skein #322 Baroque (A)

1 skein #334 Gothic (B)

LION BRAND Chenille Thick & Quick:

2 skeins #147 Purple (C)

2 skeins #245 Amethyst Print (D)

#### **PATTERN SEQUENCE**

Work 4 Rows for each stripe.

Stripe 1 A and F

Stripe 2 C and G

Stripe 3 Two strands of E

Stripe 4 D and J

Stripe 5 B and G

Stripe 6 Two Strands of E

Stripe 7 C and G

Stripe 8 I and J

Stripe 9 B and H

Stripe 10 F and G

Repeat 10 stripe sequence.