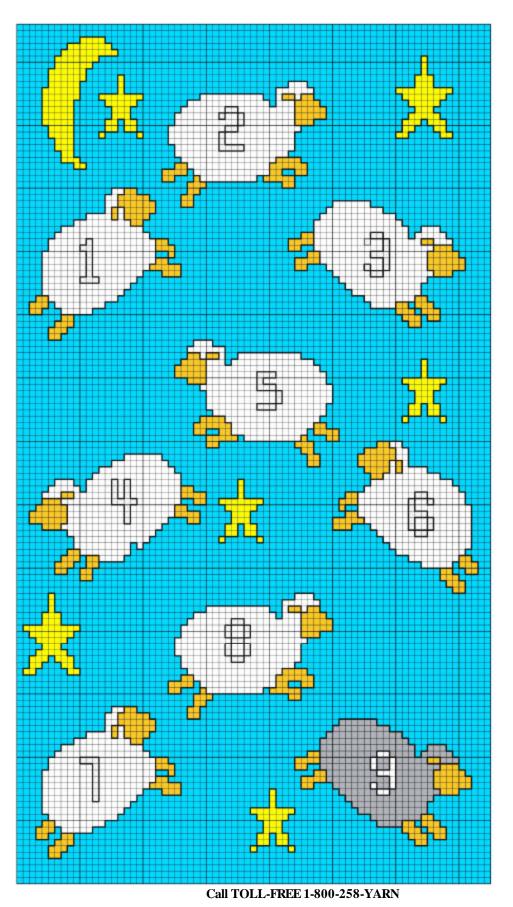

## AFGHAN

With MC, ch 76. Sc into the 2nd ch from hook and in each ch across -75 sts. Ch 1, turn.

Work in sc, following chart. When chart is complete, fasten off.

© 2002 <u>Lion Brand Yarn Company</u>, all rights reserved. 34 West 15th Street, New York, New York 10011 Call TOLL-FREE 1-800-258-YARN