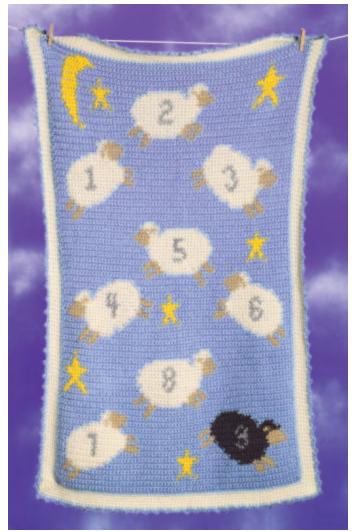

# **LION BRAND<sup>®</sup> JIFFY** Crochet Counting Sheep Afghan

## INTERMEDIATE

SIZE: 30" x 45" without border

## MATERIALS

LION BRAND Jiffy
6 balls #144 Lilac (MC)
1 ball #124 Camel (A)
1 ball #158 Lemon (B)
3 balls #099 Fisherman (C)
1 ball #154 Oxford Gray (D)
1 ball #150 Pearl Gray (E)

or colors of your choice

## AFGHAN

With MC, ch 76. Sc into the 2nd ch from hook and in each ch across -75 sts. Ch 1, turn.

Work in sc, following chart. When chart is complete, fasten off.

© 2002 <u>Lion Brand Yarn Company</u>, all rights reserved. 34 West 15th Street, New York, New York 10011 Call TOLL-FREE 1-800-258-YARN