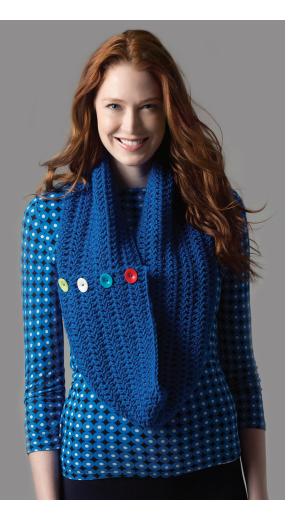

## LION BRANDAGRAM® L40231

# LEVEL 1-BEGINNER CROCHETED SCARF

**LION BRAND® LION'S PRIDE® WOOLSPUN®** 

#### **OTHER MATERIALS**

- 4 buttons, about 1 in. (2.5 cm) diameter
- Sewing needle and thread

# STEP 4

With sewing needle and thread, sew buttons to Scarf.