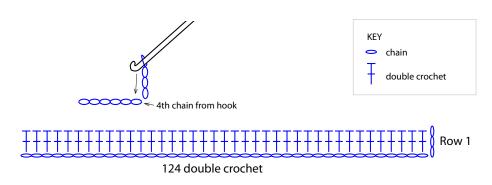

## STEP 1

Chain 127.

## STEP 2

**Row 1:** Double crochet in 4th chain from hook and in each chain across. At the end of Row 1 you will have 124 double crochet stitches.