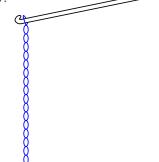

## LION BRANDAGRAM® L40231

# LEVEL 1-BEGINNER CROCHETED SCARF

**LION BRAND® LION'S PRIDE® WOOLSPUN®** 

#### **MATERIALS**

- LION BRAND® LION'S PRIDE® WOOLSPUN® (Art. #671)
   #109 Royal Blue 1 ball
   or color of your choice
- LION BRAND® crochet hook size K-10.5 (6.5 mm)
- LION BRAND® large-eyed blunt needle

#### **OTHER MATERIALS**

- 4 buttons, about 1 in. (2.5 cm) diameter
- Sewing needle and thread



#### SIZE

About 8 x 50 in. (20.5 x 127 cm)

## GAUGE

10 double crochet stitches + 6 rows = about 4 in. (10 cm).

BE SURE TO CHECK YOUR GAUGE.

## NOTES

- 1. Scarf is worked in one piece.
- 2. The spaces between the stitches are used as buttonholes.

## STEP 1

Chain 127.



## STEP 2

**Row 1:** Double crochet in 4th chain from hook and in each chain across. At the end of Row 1 you will have 124 double crochet stitches.



# STEP 3

Row 2: Chain 3, turn, double crochet in next stitch and in each stitch across, double crochet in top of beginning chain. Rows 3-12: Repeat Row 2. Fasten off.



# STEP 4

With sewing needle and thread, sew buttons to Scarf.



# FINISHING

Weave in ends.