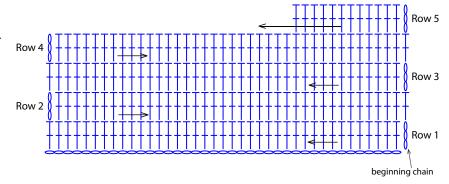

# STEP 3

Row 2: Chain 3, turn, double crochet in next stitch and in each stitch across, double crochet in top of beginning chain. Rows 3-12: Repeat Row 2. Fasten off.