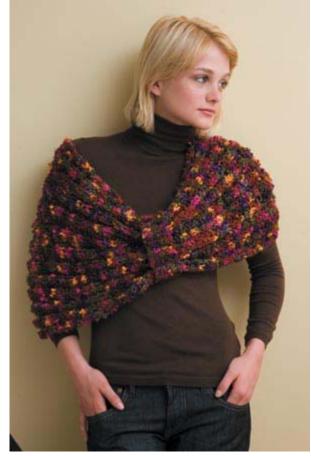

# Free Knitting Pattern from Lion Brand Yarn Lion Brand<sup>®</sup> Lion Bouclé Flower Power Wrap

Pattern Number: 60356

SKILL LEVEL: Easy

SIZE: One Size

Finished Circumference 48 in. [122 cm] Finished Length 17 in. [43 cm]

#### WRAP

With larger needles, cast on 50 sts. **Row 1 (RS):** \* K 2, p 2, rep from \* to last 2 sts, k 2. **Row 2:** \* P 2, k 2, rep from \* to last 2 sts, p 2 Rep Rows 1 and 2 until piece measures 48 in. [122 cm] from beg. Bind off. seam cast on edge to bind off edge with RS facing

#### **CENTER RING**

With smaller needles, cast on 8 sts. Work in Garter st (k every row) until piece measures 10 in. [25.5 cm] from beg. Bind off.

### FINISHING

Sew short ends of Wrap together. Wrap Center Ring around Wrap, over seam, and sew short ends of Ring together. Weave in ends.

| ABBREVIATIONS / REFERENCES<br>Click for explanation and illustration |                                 |
|----------------------------------------------------------------------|---------------------------------|
| <pre>beg = begin(s)(ning)</pre>                                      | k = knit                        |
| <u>p = purl</u>                                                      | <pre>rep = repeat(s)(ing)</pre> |
| st(s) = stitch(es)                                                   |                                 |