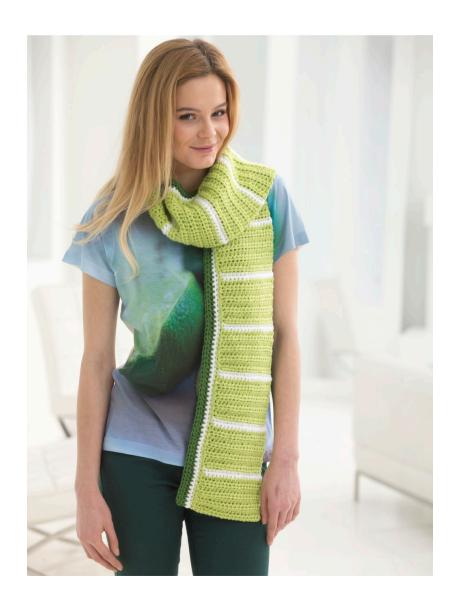

# Free Crochet Pattern LION BRAND® VANNA'S CHOICE® LIME SCARF

Pattern Number: L40279B VC

## SIZE

About 7 x 57 in. (18 x 145 cm).

### **MATERIALS**

- LION BRAND® VANNA'S CHOICE® (Art. #860)
   #175 Radiant Lime 2 balls (A)
   #100 White 1 ball (B)
   #172 Kelly Green 1 ball (C)
   or colors of your choice
- LION BRAND® crochet hook size I-9 (5.5 mm)
- LION BRAND® large-eyed blunt needle

### **SCARF**

With A, chain 20.

**Row 1:** Half double crochet in 3rd chain from hook (beginning 2 chain does not count as a stitch), half double crochet in each chain across – at the end of Row 1 you will have 18 stitches.