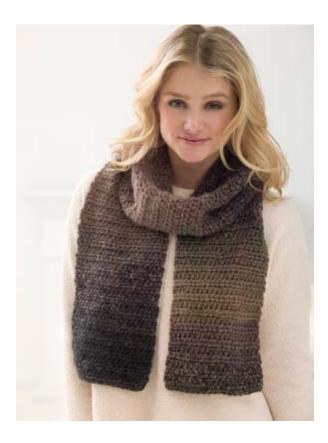

# Free Crochet Pattern from Lion Brand Yarn Lion Brand<sup>®</sup> Scarfie One Ball Crocheted Scarfie Pattern Number: L50090E

SKILL LEVEL: Beginner (Level 1)

SIZE: One Size

About 7 x 68 in. (18 x 173 cm)

#### MATERIALS

- 826-200 <u>Lion Brand</u> <u>Scarfie: Taupe/Charcoal</u> 1 Ball
- Lion Brand Crochet Hook
  <u>- Size J-10 (6 mm)</u>
- Lion Brand Large-Eye Blunt Needles (Set of 6)

## SCARFIE

Chain 23. **Row 1:** Half double crochet in 3rd chain from hook and in each chain across. **Row 2:** Chain 2, turn, half double crochet in each stitch across. Rep Row 2 until almost all yarn has been used. Fasten off.