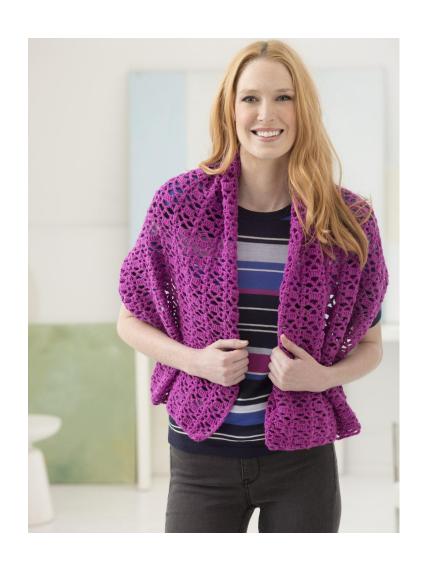

# Free Crochet Pattern Lion Brand® Vanna's Style Cabo San Lucas Shawl

Pattern Number: L60180

# **SIZE**

About 20 x 50 in. (51 x 127 cm)