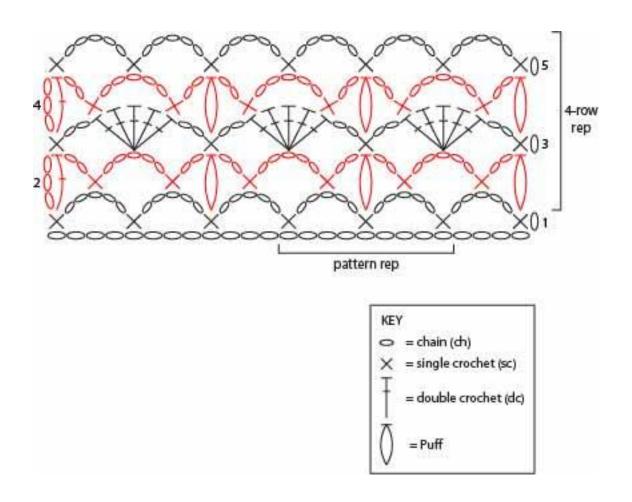

#### **NOTES**

- 1. Shawl is worked in one piece, back and forth in rows.
- 2. For those who find a visual helpful, we've included a diagram.

#### SHAWL

Ch 90.

**Row 1:** Sc in 2nd ch from hook, \*ch 5, sk next 3 ch, sc in next ch; rep from \* across – you will have 23 sc and 22 ch-5 sps in this row.

**Row 2:** Ch 3, turn, dc in first st (beg ch-3 and following dc count as first Puff), \*ch 2, sc in next ch-5 sp, ch 5, sc in next ch-5 sp, ch 2, Puff in next sc; rep from \* across – 12 Puffs.

**Row 3:** Ch 1, turn, sc in first Puff, \*ch 2, 5 dc in next ch-5 sp, ch 2, sc in next Puff; rep from \* across – Eleven 5-dc groups.

**Row 4:** Ch 3, turn, dc in first st (beg ch-3 and following dc count as first Puff), \*ch 2, sc in first dc of next 5-dc group, ch 5, sc in last dc of same 5-dc group, ch 2, Puff in next sc; rep from \* across – 12 Puffs.

**Row 5:** Ch 1, turn, sc in first Puff, \*ch 5, sc in next ch-5 sp, ch 5, sc in next Puff; rep from \* across – 22 ch-5 sps.

Rep Rows 2-5 until piece measures about 50 in. (127 cm) from beg, end with a Row 4 as the last row you work.