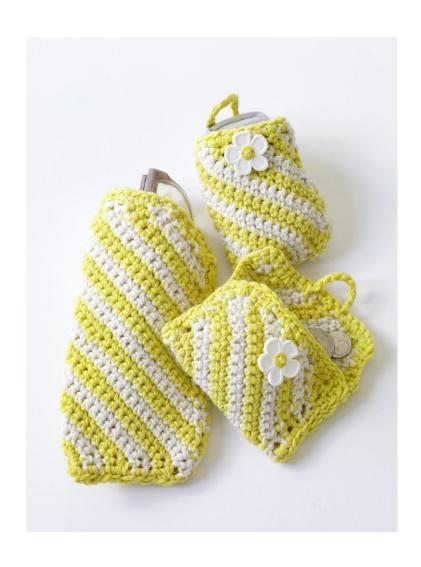

# Free Crochet Pattern Lion Brand® Lion® Organic Cotton Sunshine Stripes Cellphone Holder Pattern Number: 70421

# SIZE

3.75 inches (9.5 cm) tall x 6 inches (15.25 cm) circumference

#### **FINISHING**

With B, single crochet around outside edge. Seam 2 sides, leaving top open. Weave in ends.

### **Buttonloop**

With B, make a 4 inch (5 cm) long chain and sew to top edge for buttonloop. Sew button opposite.

Every effort has been made to produce accurate and complete instructions. We cannot be responsible for variance of individual knitters or crocheters, human error, or typographical mistakes.