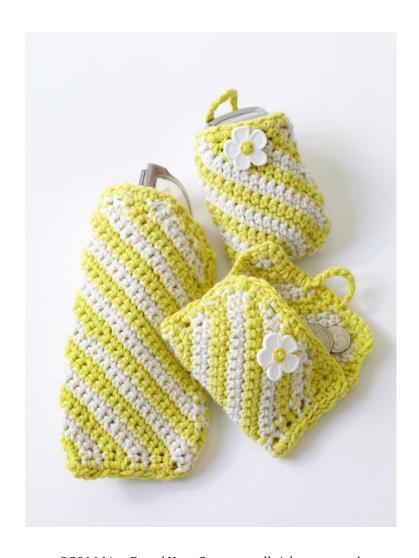

# Free Crochet Pattern Lion Brand® Organic Cotton Crochet Sunshine Stripes Glasses Case

Pattern Number: 70419

©2016 Lion Brand Yarn Company, all rights reserved.

### SIZE

7 inches (18 cm) long x 3.75 inches (9.5 cm) tall