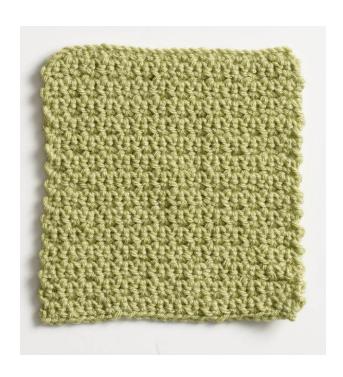

## Thistle Stitch Sampler Square

11 sts = about 4 in. (10 cm) over Thistle St. BE SURE TO CHECK YOUR GAUGE.

# THISTLE STITCH SAMPLER SQUARE

With D. ch 23.

**Row 1:** Work 2 sc in 3rd ch from hook, \*sk 1 ch, 2 sc in next ch; rep from \* to end.

Row 2: Ch 2, turn. \*Sk 1 sc, 2 sc in next sc; rep from \* to end.

Rep Row 2 until piece measures about 8 1/2 in. (21.5 cm) from beg. Fasten off. Weave in ends.