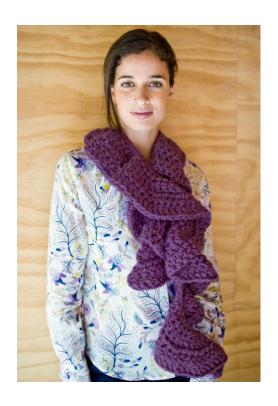

# Free Crochet Pattern Lion Brand® Wool-Ease® Thick & Quick® Vintage Ruffles Scarf Pattern Number: L0090

#### SIZE

About 5 1/2 x 54 in. (14 x 137 cm)

## **SCARF**

Chain 72.

**Row 1:** Double crochet in 4th chain from hook, \*double crochet in next chain, 2 double crochet in next chain; repeat from \* across.

**Row 2:** Chain 3, turn, double crochet in same stitch, \*double crochet in each of next 2 stitches, 2 double crochet in next stitch; repeat from \* across.

**Row 3:** Chain 3, turn, double crochet in same stitch, \*double crochet in each of next 3 stitches, 2 double crochet in next stitch; repeat from \* across.

**Row 4:** Chain 3, turn, double crochet in same stitch, \*double crochet in each of next 4 stitches, 2 double crochet in next stitch; repeat from \* across Fasten off.