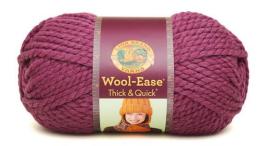

### **MATERIALS**

- Lion Brand® Wool-Ease® Thick & Quick® (Art. #640)
  - 146 Fig 2 balls
  - or colors of your choice
- Lion Brand® crochet hook size P-15 (10 mm)
- Lion Brand® large-eyed blunt needle