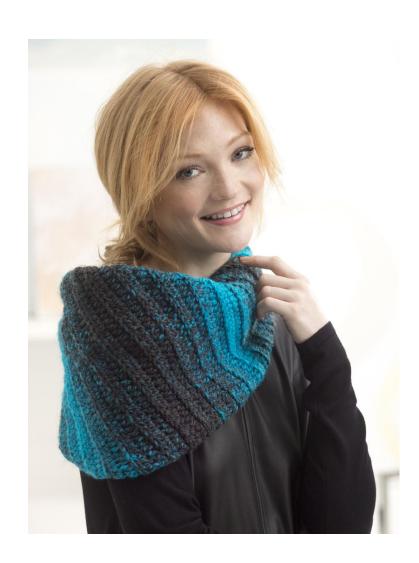

# Free Crochet Pattern Lion Brand® Scarfie Swan River Cowl

Pattern Number: L60008

# SIZE

Finished Circumference About 32 in. (81.5 cm) Finished Height About 15 in. (38 cm)

#### **NOTES**

- 1. Cowl is worked back and forth in rows, then sewn together to make Cowl.
- 2. Increases are worked on one edge and decreases on the other edge to make a diagonal pattern.