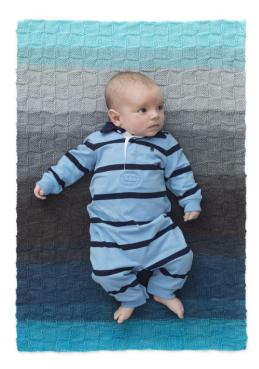

# Free Knitting Pattern Lion Brand® Mandala® Checkered Baby Blanket Pattern Number: L60245

Pattern Number: L60245 Designed by Ubaldo Feliciano-Hernandez

## <u>SIZE</u>

About 20 1/2 x 30 1/2 in. (52 x 77.5 cm)