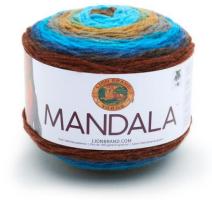

### MATERIALS

- Lion Brand® Mandala® (Art. #525)
  - 212 Spirit 1 ball
- Lion Brand® knitting needles size 7 (4.5 mm)
- Lion Brand® large-eyed blunt needle