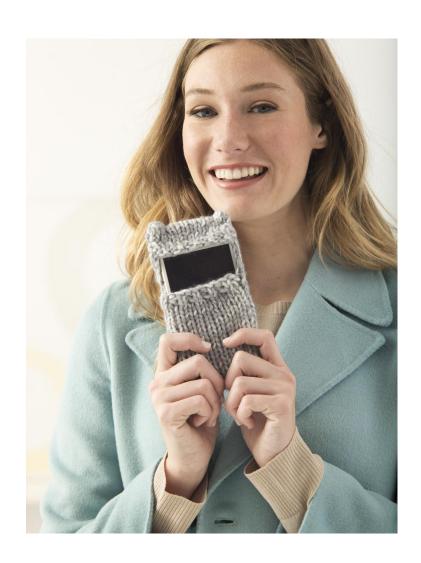

# Free Knitting Pattern Lion Brand® Wool-Ease® Tonal® Kitty Smartphone Cover Pattern Number: L70039

### SIZE

Cover measures about 3 1/2 x 5 1/2 in. (9 x 14 cm) after folding and seaming.

# **COVER**

Cast on 13 sts.

Ribbed Edge Row: \*P1, k1; repeat from \* across to end of row.

Change to St st (knit one row, purl one row) and work until piece measures about 13 1/2 in. (34.5 cm) from beginning, then repeat Ribbed Edge Row. Bind off.

#### **FINISHING**

For top of Cover, fold one end over about 1 3/4 in. (4.5 cm) and sew sides. Sew a few stitches diagonally across each corner to make ears.

Fold opposite end of Cover over about 4 1/2 in. (11.5 cm) and sew sides.