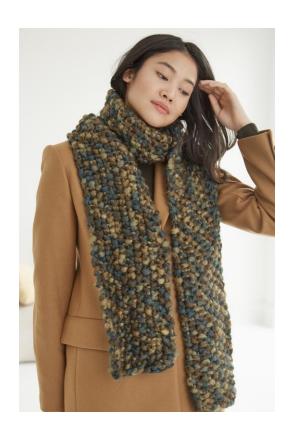

# Free Knitting Pattern Lion Brand® Totally Tubular Hillsdale Scarf

Pattern Number: L70332
Designed by Susan

# **SIZE**

About 7 x 72 in. (18 x 183 cm)

### **NOTE**

Scarf is worked in one piece in a super easy stitch pattern.