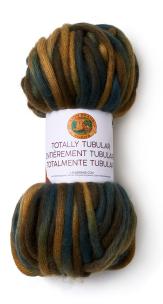

## **MATERIALS**

- Lion Brand® Totally Tubular (Art. #933)
  - 202 Sea Kelp 2 balls
- Lion Brand® knitting needles size 17 (13 mm)
- Lion Brand® large-eyed blunt needle