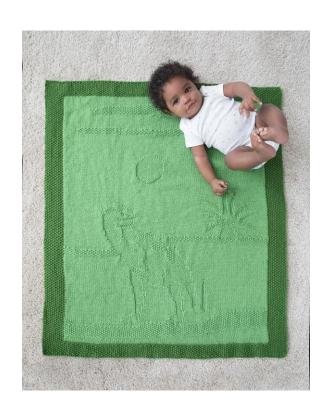

# Free Knitting Pattern Lion Brand® Vanna's Choice® Dinosaur Afghan Pattern Number: L70210

Designed by Nicky Epstein

#### SIZE

About 30 x 38 in. (76 x 96.5 cm)