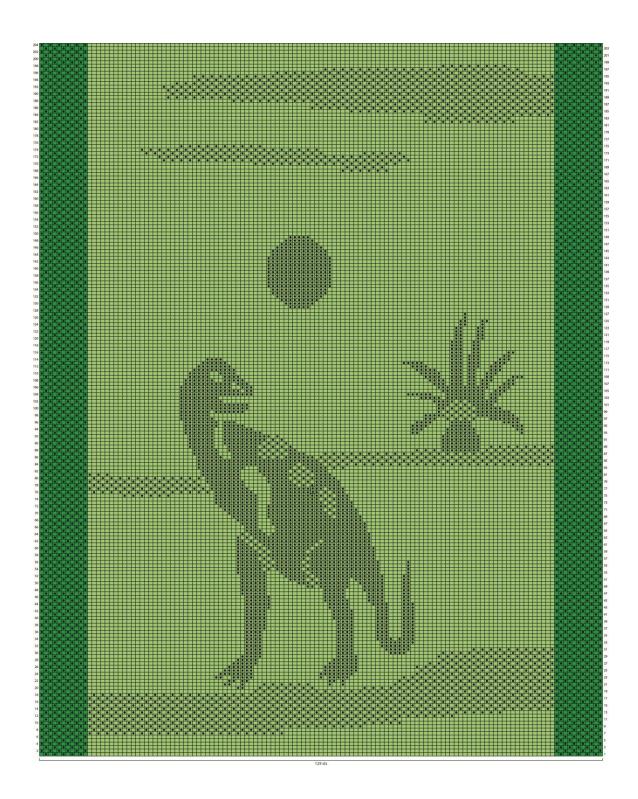

#### **NOTES**

- 1. Afghan is worked in one piece following a chart.
- 2. Read RS rows of Dinosaur Chart from right to left and WS rows from left to right.
- 3. Divide yarn B into 2 separate balls before beginning.
- 4. A circular needle is used to accommodate the number of sts. Work back and forth in rows on the circular needle as if working on straight needles.

#### **Dinosaur Chart**

Beg with Row 1, work until all 204 rows of Dinosaur Chart have been completed.

**Note:** When working with 2 colors of yarn on one row, pick up new color yarn from under old color.