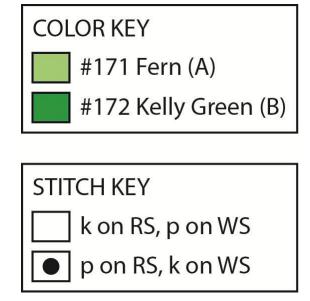

#### **MATERIALS**

- Lion Brand® Vanna's Choice® (Art. #860)
  - 171 Fern 4 balls (A)
  - 172 Kelly Green 1 ball (B)
- Lion Brand® large-eyed blunt needle

#### PATTERN STITCH

Seed St (worked over an odd number of sts)

**Row 1 (RS):** K1, \*p1, k1; repeat from \* across.

**Row 2:** K the purl sts and p the knit sts.

Rep Row 2 for Seed st.